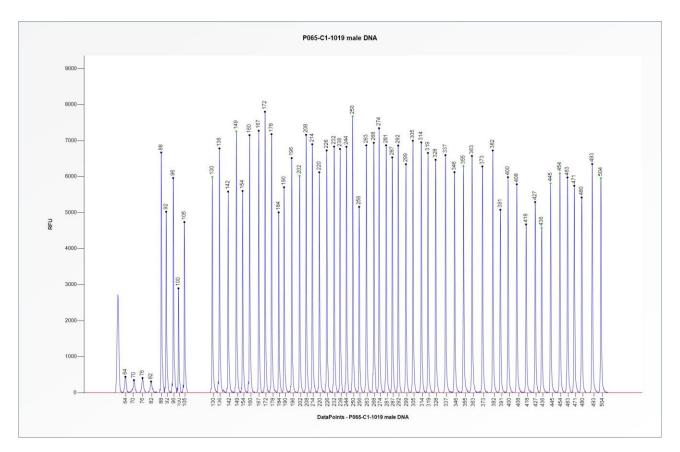

## Certificate of Analysis SALSA MLPA Probemix P065-C1 Marfan Syndrome-1 sample picture

**Figure 1**. Capillary electrophoresis pattern from a sample of approximately 50 ng human male control DNA analysed with SALSA MLPA Probemix P065 Marfan Syndrome-1 (C1-1019).