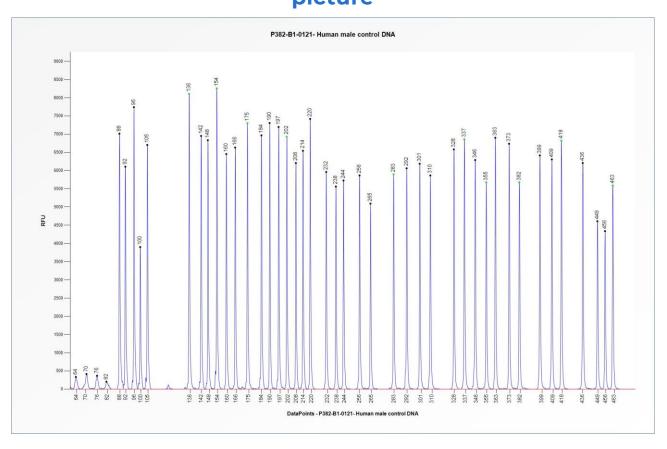

4RC

**SALSA®** 

Figure 1. Capillary electrophoresis pattern from a sample of approximately 50 ng human male control DNA analysed with SALSA MLPA Probemix P382 COL11A1 mix 2 (B1-0121).