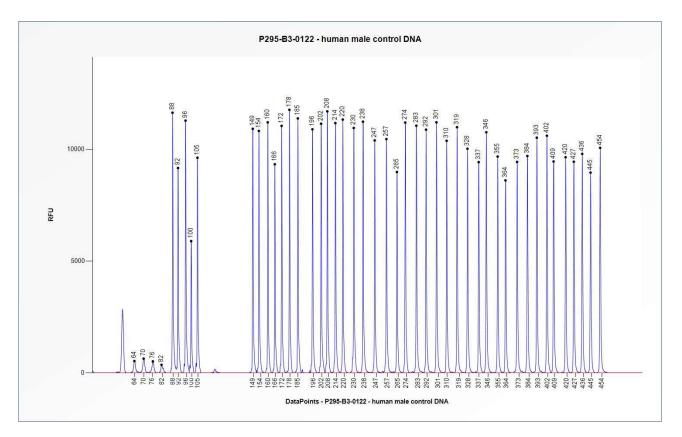

## Certificate of Analysis SALSA MLPA Probemix P295-B3 SPRED1 sample picture

**Figure 1**. Capillary electrophoresis pattern from a sample of approximately 50 ng human male control DNA analysed with SALSA MLPA Probemix P295 SPRED1 (B3-0122).