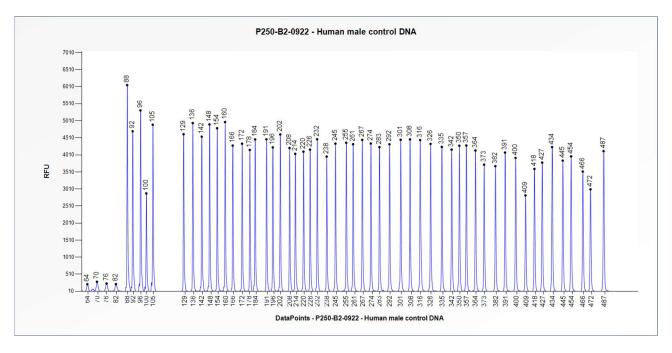

## Certificate of Analysis SALSA MLPA Probemix P250-B2 DiGeorge sample picture

**Figure 1**. Capillary electrophoresis pattern from a sample of approximately 50 ng human male control DNA analysed with SALSA MLPA Probemix P250 DiGeorge (B2-0922).