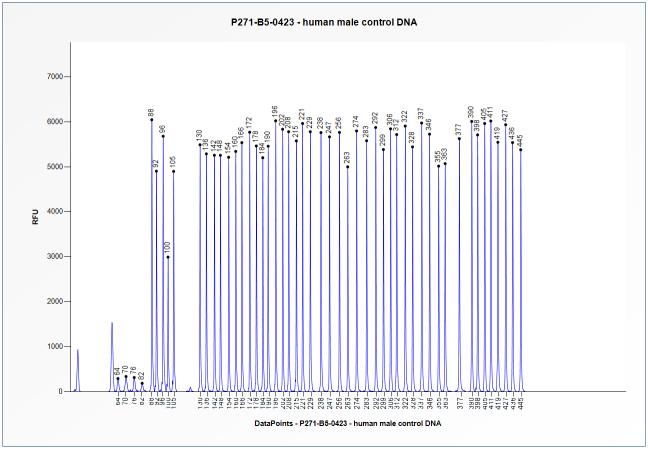

## SALSA MLPA Probemix P271-B5 COL1A1 sample picture

**Figure 1**. Capillary electrophoresis pattern from a sample of approximately 50 ng human male control DNA analysed with SALSA MLPA Probemix P271 COL1A1 (B5-0423).